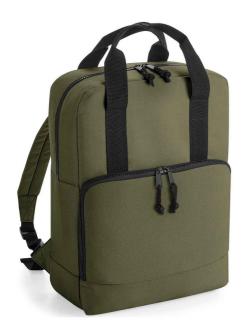

### BG287 BagBase

BagBase Recycled Twin Handle Cooler Backpack

Sizes: Material: ONE 100% recycled 600D

100% recycled 600D polyester.

## Features

- PEVA lining.
- Webbing carry handles.
- Padded adjustable shoulder straps.
- Fully insulated main zip compartment.
- Front zip pocket.
- Zip pulls with reflective detail.
- Tear out label.
- Capacity 16 litres.

#### Size conversions

|             | ONE             |
|-------------|-----------------|
| Dimensions: | 40 x 30 x 14 cm |
| Print area: | 17 x 24 cm      |
| Embroidery: | 18 tubular hoop |