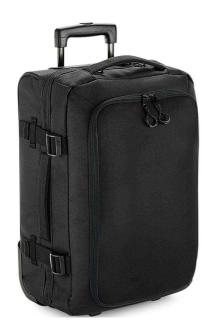

## **BG481 BagBase**

BagBase Escape Carry-On Wheelie Bag

Sizes: ONE

Material: **600D polyester.** 

#### **Features**

- Aircraft cabin compatible.
- Padded grab handles.
- High stability retractable twin handle.
- Dual compartment design.
- Compression straps.
- Lockable main zip compartment.
- Large front zip compartment with internal mesh divider.

- Padded laptop compartment compatible up to 15.6".
- Internal zip pocket.
- · Organiser section.
- Durable integrated skate wheels.
- · Tear out label.
- · Capacity 40 litres.