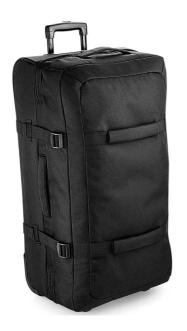

### **BG483 BagBase**

BagBase Escape Check-In Wheelie Bag

Sizes: Material: ONE 600D polyester.

## Features

- Padded grab handles.
- High stability retractable twin handle.
- Dual compartment design.
- Compression straps.
- Lockable main zip compartment.

- External identification window.
- Durable integrated skate wheels.
- Tear out label.
- Removable Rip-Strip<sup>™</sup> handle wrap for ease of decoration.
- Capacity 100 litres.