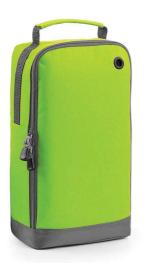

#### **BG540 BagBase**

BagBase Athleisure Sports Shoe/Accessory Bag

ONE Sizes:

Material: 600D/420D polyester combination.

#### **Features**

- Water resistant fabric.
- Wipe clean interior.
- Grab handle.

- Rear mesh pocket.
- Authentic metal ventilation eyelet.
- · Capacity 8 litres.

## Size conversions

|             | ONE              |
|-------------|------------------|
| Dimensions: | 35 x 19 x 12 cm  |
| Print area: | 23 x 15 cm       |
| Embroidery: | 15 flat bed hoop |