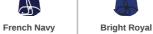

# BagBase<sup>®</sup>

## **BG542 BagBase**

BagBase Athleisure Gymsac

Sizes: ONE

Material: 600D/420D polyester combination.

#### **Features**

- Water resistant fabric.
- Chunky drawstring carry handles.
- Metal ventilation eyelets.
- Large main compartment.
- Shoe compartment/wet pocket.
- Water bottle holder.
- Tear out label.
- · Capacity 18 litres.

















Ice Grey

Grey Marl Classic R

# Size conversions

|             | ONE             |
|-------------|-----------------|
| Dimensions: | 49 x 35 x 9 cm  |
| Print area: | 11 x 31 cm      |
| Embroidery: | 15 tubular hoop |

## **Product notices**

Manufacturer code: BG542

Commodity Code: **42029291** 

Country of origin: China

Colour representation is only as accurate as the web design process allows.