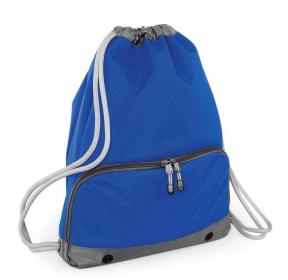

## **BG542 BagBase**

BagBase Athleisure Gymsac

Sizes: ONE

Material: 600D/420D polyester combination.

#### **Features**

- Water resistant fabric.
- Chunky drawstring carry handles.
- Metal ventilation eyelets.
- Large main compartment.
- Shoe compartment/wet pocket.
- Water bottle holder.
- Tear out label.
- · Capacity 18 litres.