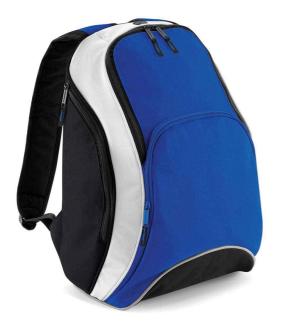

### BG571 BagBase

BagBase Teamwear Backpack

Sizes: ONE

Material: 600D polyester/420D polyester combination.

# Features

- Padded adjustable shoulder straps.
- Padded back panel.
- Front zip pocket.
- Internal mesh pocket.
- Side zip pockets.

- Water bottle pocket.
- Media pocket and headphone port.
- Enhanced visibility piping.
- Capacity 21 litres.
- Co-ordinates with BG572.