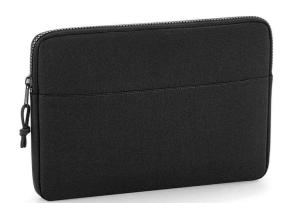

### **BG68 BagBase**

BagBase Essential 15" Laptop Case

Sizes: ONE

Material: **600D polyester.** 

#### **Features**

- Soft touch lining.
- Padded main zip compartment.
- Front slip pocket.
- Laptop compatible up to 15.6".
- Can be decorated front and rear.
- Tear out label.
- Capacity 2 litres.

| Black | Grey Marl |
|-------|-----------|