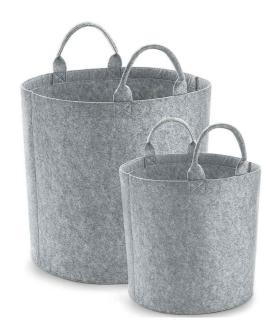

## **BG728 BagBase**

BagBase Felt Trug

Sizes: S - M

Material: 100% polyester felt.

#### **Features**

• Self fabric carry handles.

• Tear out label.

• Multi-purpose use.

Black

Soft White

Sand

**Grey Melange** 

### Size conversions

|                            | S       | М        |
|----------------------------|---------|----------|
| Size:                      | S       | М        |
| Dimensions (cm):           | 30 x 30 | 40 x 40  |
| Print area (cm):           | 94 x 18 | 120 x 28 |
| Embroidery (tubular hoop): | 18      | 18       |
| Capacity (litres):         | 21      | 50       |