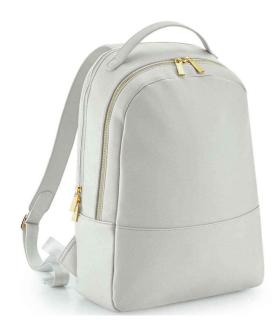

## **BG768 BagBase**

BagBase Boutique Backpack

Sizes: ONE

Material: 100% leather-look PU.

#### **Features**

- Saffiano fine grain.
- Soft touch lining.
- Grab handle.
- Self fabric adjustable shoulder straps.
- Wheeled luggage handle strap.
- High shine gold metal zip.
- Main zip compartment.

- Discreet zip back panel pocket.
- Internal valuables zip pocket.
- Padded laptop compartment compatible up to 14".
- Internal water bottle holder.
- Tear out label.
- · Capacity 10 litres.

Black

Oyster