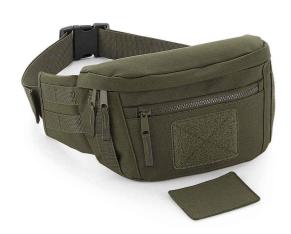

## **BG842 BagBase**

BagBase MOLLE Utility Waistpack

Sizes: ONE

Material: **600D polyester.** 

### **Features**

- Military inspired design.
- Adjustable webbing belt with secure clip closure.
- Main zip compartment.
- Front zip pocket.
- Interchangeable Rip-Strip<sup>™</sup> patch designed for decoration.
- MOLLE webbing loop detail.
- Tear out label.
- · Capacity 3 litres.
- Compatible with MOLLE utility patch, BG840 and MOLLE sublimation patch, BG841.