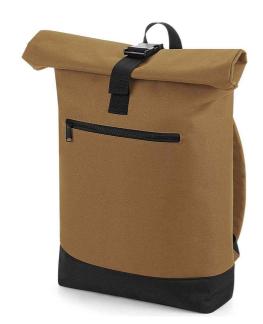

### **BG855 BagBase**

BagBase Roll-Top Backpack

Sizes: ONE

Material: 600D polyester.

#### **Features**

- Grab handle.
- Padded adjustable shoulder straps.
- Roll-top closure.
- Padded back and base panels.
- Front zip pocket.
- Laptop compatible up to 15.6".
- Tear out label.
- · Capacity 20 litres.

Grey Marl/Black

Caramel