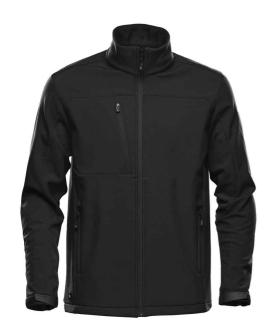

## **BHS3 Stormtech**

Stormtech Cascades Soft Shell Jacket

Sizes: S - 6XL

Material: Three layer soft shell.

## **Features**

- Special order items are strictly non-returnable. Lead times vary.
- 90% polyester/10% spandex bonded with polyester fleece.
- 100% polyester lining.
- H2XTREME® waterproof 8000mm and breathable 10000g membrane.
- Ergonomic design.
- Full length low profile zip with inner zip guard.

- Contrast body and underarm panels.
- Right chest zip pocket.
- Two front zip pockets.
- Tear release adjustable cuffs.
- Drawcord hem.
- Branded tab on back neck, zip pulls and right hem.

Bright Red/Black