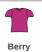

#### **BL6004 Bella+Canvas**

Bella Ladies Favourite T-Shirt

Sizes: S-XL

Material: 100% airlume combed ringspun cotton.\*

Weight: 145 gsm

Colour representation is only as accurate as the web design process allows.