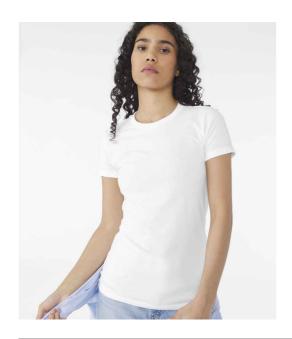

#### **BL6004 Bella+Canvas**

Bella Ladies Favourite T-Shirt

Sizes: S-XL

Material: 100% airlume combed ringspun cotton.\*

Weight: 145 gsm

### **Features**

• Fitted style.

· Longer length.

Ribbed collar.

Twin needle stitching.

Shoulder to shoulder taping.

· Tear out label.