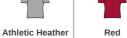

#### **BL6004 Bella+Canvas**

Bella Ladies Favourite T-Shirt

Sizes: S-XL

Material: 100% airlume combed ringspun cotton.\*

Weight: 145 gsm

## **Product notices**

Manufacturer code: 6004

Commodity Code: 61091000

Country of origin: Nicaragua

\*Athletic heather 90% airlume combed ringspun cotton/10% polyester.

\*\*Dark grey heather 52% airlume combed ringspun cotton/48% polyester.

Colour representation is only as accurate as the web design process allows.