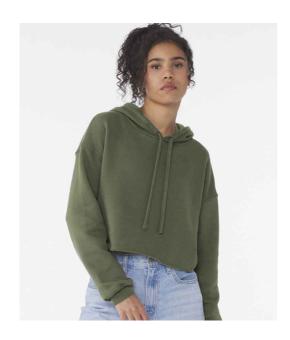

#### **BL7502 Bella+Canvas**

Bella Ladies Cropped Hoodie

Sizes: S - XL

Material: 52% ringspun combed cotton/48% polyester.

Weight: 220 gsm

## **Features**

• Brushed back fleece.

· Ribbed cuffs.

Drop shoulder style.

• Unfinished raw hem.

Unlined hood with self colour
 .
.

• Tear out label.

drawcord.

• Cropped length.

| <b>Å</b> |              |                |       |                   |       |
|----------|--------------|----------------|-------|-------------------|-------|
| Black    | Heather Dust | Military Green | Storm | Dark Grey Heather | Peach |