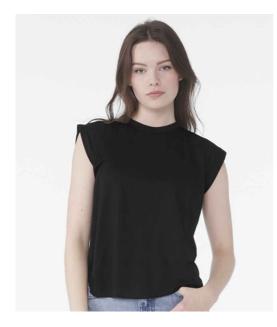

#### **BL8804 Bella+Canvas**

Bella Ladies Flowy Rolled Cuff Muscle T-Shirt

Sizes: S - XL

Material: 65% polyester/35% viscose.

Weight: 125 gsm

### **Features**

• Relaxed draped fit.

• Side seams.

• Ribbed collar.

• Raw edge drop hem.

· Rolled up cuffs.

· Tear out label.

| Black | White | Dark Grey Heather |
|-------|-------|-------------------|