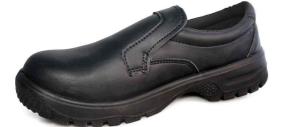

## **CG001 Comfort Grip**

Comfort Grip Slip-On Shoes

Sizes: **36 - 47** 

| Black |
|-------|