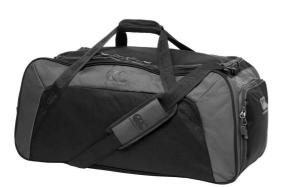

# **CN021** Canterbury Canterbury Classics Holdall

Sizes:

Material:

ONE 600D polyester with PVC coating.

## Features

- Nylon waterproof lining.
- Vaposhield shower resistant • finish.
- Webbing carry handles with padded hand grip.
- Detachable adjustable • shoulder strap with pad.
- Main zip compartment. •

- Small inside zip pocket.
- End zip pockets.
- Branded. •
- Capacity 65 litres.

### Size conversions

|             | ONE             |
|-------------|-----------------|
| Dimensions: | 30 x 68 x 34 cm |