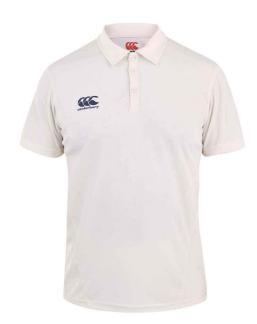

### **CN155 Canterbury**

Canterbury Cricket Shirt

Sizes: S - 3XL

Material: 100% polyester. Weight: 130 gsm

# **Features**

- Vapodri wicking technology.
- Self fabric collar.
- Taped neck.
- Three button placket.
- Panel detail on underarms and sides.
- · Curved back hem.
- Twin needle stitching.
- Branding on right chest.