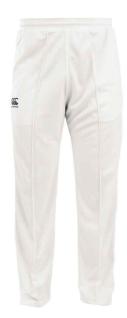

# **CN156 Canterbury**

Canterbury Cricket Pants

Sizes: S - 3XL

Material: 100% polyester piqué.

Weight: 250 gsm

## **Features**

- Vapodri wicking technology.
- Elasticated waistband with
- Sewn in front crease.

inner drawcord.

- · Two side pockets.
- Twin needle hem.
- Branding on right thigh.

## Cream