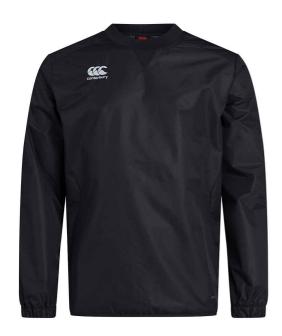

## **CN217 Canterbury**

Canterbury Club Contact Top

Sizes: XS - 3XL

Material: Micro-diamond ripstop polyester.

## **Features**

- Lightweight mesh lining.
- Vaposhield shower resistant finish.
- Stretch ribbed collar with V detail.
- Forward facing shoulder seams.
- · Offset side seams.
- · Elasticated cuffs.
- Folded elasticated hem.
- Branding on right chest and lower left hem.

| Black | Navy |
|-------|------|