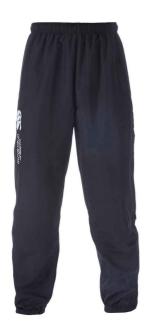

## **CN251 Canterbury**

Canterbury Cuffed Stadium Pants

Sizes: XS - 3XL

Material: 100% polyester.

## **Features**

- Polyester/cotton 3/4 lining with nylon lower leg lining.
- Elasticated waistband with inner drawcord.
- Two side zip pockets.
- Full length leg side zips.
- Elasticated cuffed leg ends.
- Branding on right thigh.

| Black | Navy |
|-------|------|