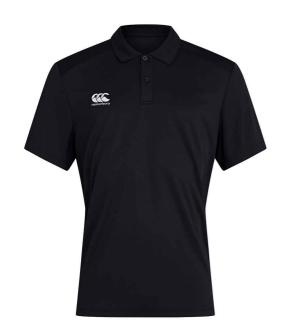

## **CN263 Canterbury**

Canterbury Club Dry Polo Shirt

Sizes: S - 3XL

Material: 100% polyester.

Weight: 150 gsm

## **Features**

- Vapodri wicking technology.
- Ribbed collar.
- Two self colour button placket.
- Mesh back panel.

- Forward shoulder seams.
- Offset side seams.
- Branding on right chest and lower left hem.