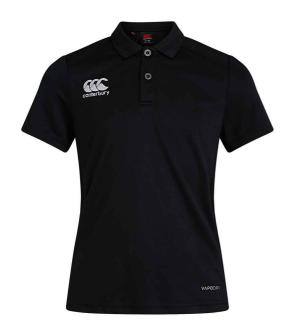

## **CN263F Canterbury**

Canterbury Ladies Club Dry Polo Shirt

Sizes: **8 - 18** 

Material: 100% polyester.

Weight: 150 gsm

## **Features**

- Vapodri wicking technology.
- Ribbed collar.
- Two self colour button placket.
- Mesh back panel.

- Forward shoulder seams.
- Offset side seams.
- Branding on right chest and lower left hem.

|       | J.P.  |      |
|-------|-------|------|
| Black | White | Navy |