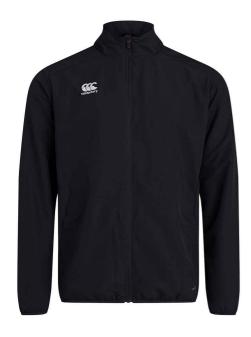

## **CN266 Canterbury**

Canterbury Club Track Jacket

Sizes: S - 3XL

Material: 100% polyester.

## **Features**

- Lightweight mesh lining.
- Vaposhield shower resistant finish.
- Full length zip with chin guard and inner zip guard.
- Forward shoulder seams.
- Two front zip pockets.
- Elasticated cuffs.
- Branding on right chest.

| Black | Navy |
|-------|------|