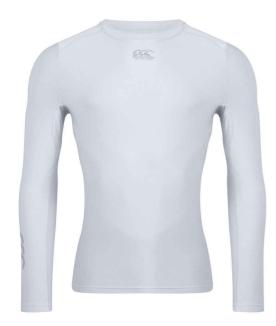

## **CN360 Canterbury**

Canterbury ThermoReg Long Sleeve Base Layer

Sizes: M - XXL

Material: 95% polyester/5% spandex.

Weight: 220 gsm

## **Features**

- ThermoReg moisture wicking fabric keeps you cool, dry and comfortable.
- Designed to be worn next to the skin.
- Self fabric collar.
- Forward shoulder seams.
- Underarm ventilation gusset.

- · Offset side seams.
- Performance seams.
- Twin needle sleeves and hem.
- Branding on centre chest and right arm.

| White | Navy |
|-------|------|