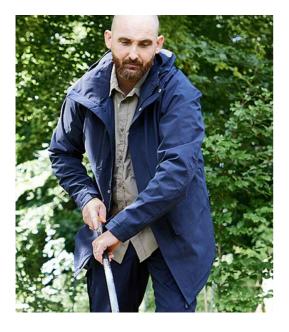

#### **CR301 Craghoppers**

Craghoppers Expert Kiwi Pro Stretch Long Jacket

Sizes: Material: XS - 3XL Recycled polyester outer.

## Features

- Part mesh, part recycled polyester taffeta lining.
- AquaDry membrane with H2OShield DWR finish.
- Waterproof 10000mm with taped seams.
- Breathable 20000g and wind resistant.
- Grown on adjustable hood.
- Full length zip with outer storm flap, chin guard and inner zip guard.
- Waterproof right chest zip pocket.

- Inner map pocket.
- Two front dual entry pockets.
- Tear release adjustable cuffs.
- Drawcord hem.
- Branding on back of hood.
- Access for decoration.

| Black | Dark Navy |
|-------|-----------|