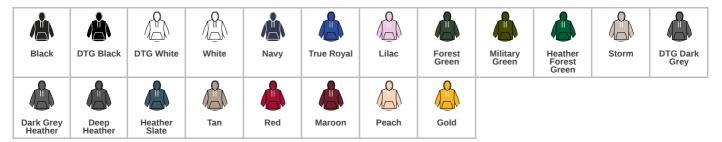

## **Product notices**

Manufacturer code: 3719

Commodity Code: 6110201000

Country of origin: Viet Nam

\*DTG 70% airlume combed ringspun cotton/30% polyester.

Colour representation is only as accurate as the web design process allows.