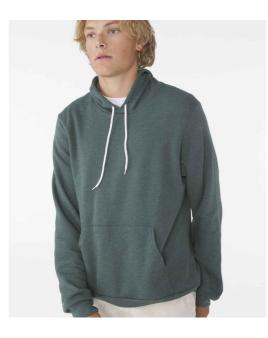

## CV3719 Bella+Canvas

Canvas Unisex Pullover Hoodie

Sizes: XS - XXL

Material:52% airlume combed ringspun cotton/48% polyester.\*Weight:DTG 270 gsm, Cols 220 gsm

# Features

- Soft feel fabric.
- Drop shoulder style.
- Retail fit.
- Unlined hood with white drawcord.
- Front pouch pocket.
- Ribbed cuffs and hem.
- Tear out label.