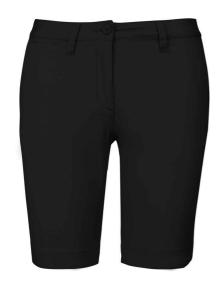

## KB751 Kariban

Kariban Ladies Chino Bermuda Shorts

Sizes: **8=34 - 18=44** 

Material: 98% cotton twill/2% elastane.

Weight: 245 gsm

## **Features**

• Enzyme washed.

• Zip fly with button over.

Modern style.

• Two side pockets.

• Flat front.

• Ticket and coin pocket.

· Belt loops.