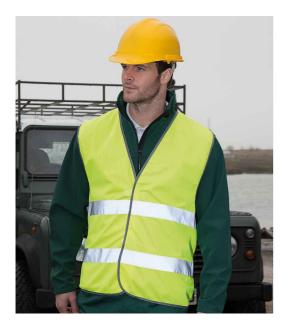

RS200 Result Core Result Core Motorist Hi-Vis Vest

Sizes: Material: S/M - XXL 100% polyester.

## Features

- Conforms to EN ISO 20471: 2013 + A1: 2016 class 2.
- RIS-3279-TOM (orange only).
- Grey polyester bound edges.
- Tear release front closure.
- Two reflective bands around the body.
- Generous in size allowing to be worn as an over garment.
- Cut out label.
- Please note, additional colours are now a separate style RS200E.