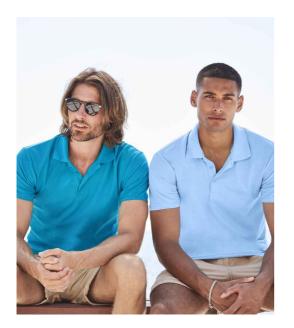

## SS11 Fruit of the Loom

Fruit of the Loom Poly/Cotton Piqué Polo Shirt

Sizes: Material: Weight: S - 5XL 65% polyester/35% cotton. White 170 gsm, Cols 180 gsm

## Features

- Ribbed collar and cuffs.
- Taped neck.
- Three self colour button
  placket.
- Twin needle stitching.
- Cut out label.
- 60°C wash.
- Reinforced shoulder seams.