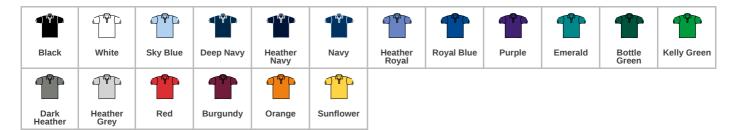

## **Product notices**

Manufacturer code: 634020

Commodity Code: 61052010

\*Black, heather grey, navy and white available in 4XL and 5XL. Colour representation is only as accurate as the web design process allows.