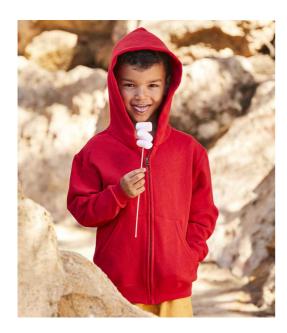

## SS16B Fruit of the Loom

Fruit of the Loom Kids Classic Zip Hooded Sweatshirt

5-6 - 14-15 Sizes:

Material: 80% cotton/20% polyester.

Heather Grey 260 gsm, Cols 280 gsm Weight:

## **Features**

- Drop shoulder style.
- Double fabric hood.
- Taped neck.
- Narrow full length covered zip.
- Front pouch pockets.
- Cotton/Lycra® ribbed cuffs and hem.
- Twin needle stitching.
- Cut out label.