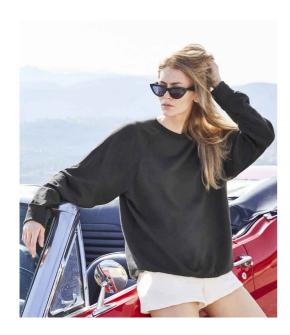

## SS180 Fruit of the Loom

Fruit of the Loom Lady Fit Lightweight Raglan Sweatshirt

Sizes: XS - XXL

Material: 80% cotton/20% polyester.

Weight: 240 gsm

## **Features**

• Unbrushed fleece.

• Shaped side seams.

• Ladies fit.

- Twin needle stitching.
- Cotton/Lycra® ribbed collar, cuffs and hem.
- Cut out label.

raphite Heather Grey