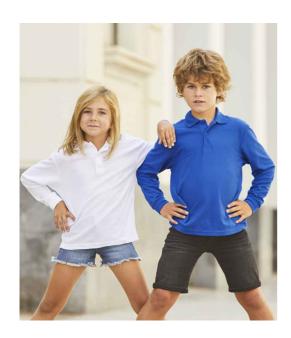

## SS45B Fruit of the Loom

Fruit of the Loom Kids Long Sleeve Poly/Cotton Piqué Polo Shirt

Sizes: **3-4 - 14-15** 

Material: 65% polyester/35% cotton.
Weight: White 170 gsm, Cols 180 gsm

## **Features**

- Easy care fabric.
- Ribbed collar and cuffs with elastane.
- Taped neck.
- Two self colour button placket.
- · Reinforced shoulder seams.
- Twin needle hem.
- Cut out label.
- 60°C wash.