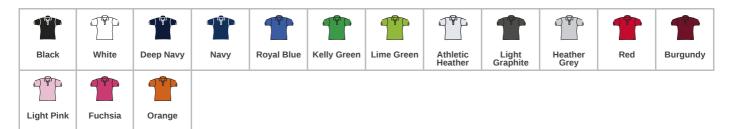

## SS89 Fruit of the Loom

Fruit of the Loom Lady-Fit Premium Cotton Piqué Polo Shirt

Sizes: Material: Weight: XS - XXL 100% cotton.\* White 170 gsm, Cols 180 gsm